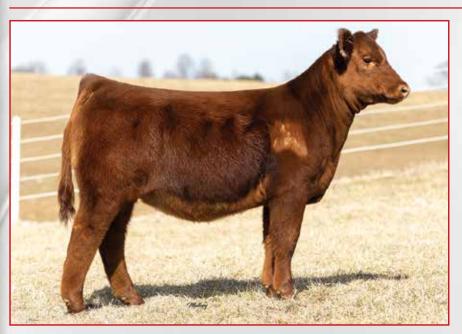

#### SC Scarlet K104

1/23/4 Simmental Open Heifer
HPF Quantum Leap Z952 x HILB/SHER
G749E

Buyer: SML Acres, Runnells, IA

\$5,250