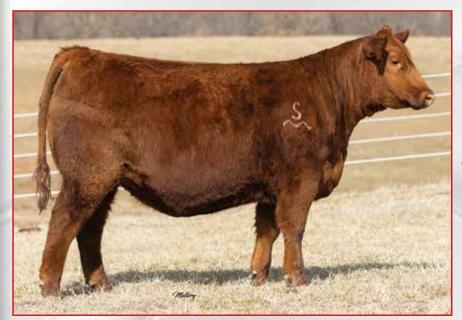

### **SC Windsong J516**

Bred Red Angus Female
9 Mile Franchise 6305 x Harmonys Windsong
0269

A.I. Sire: Lacy Collusion 115F Buyer: Reichel Farms, California, MO

\$5,750

## **SC Windsong J514**

Bred Red Angus Female
CCF Gold Bar 0251 x Harmonys Windsong
0269

A.I. Sire: CCF Just Right Buyer: Phil Perryman, Apache, OK

\$5,000