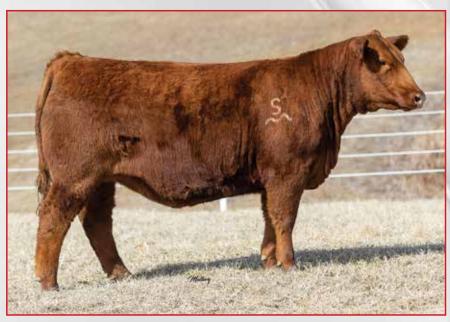

#### **SC Black Window K107**

Donation Lot 3/4 Simmental Open Heifer HPF Quantum Leap Z952 x HILB/SHER G749E Buyer: Shoal Creek, Excelsior Springs, MO

\$5,000