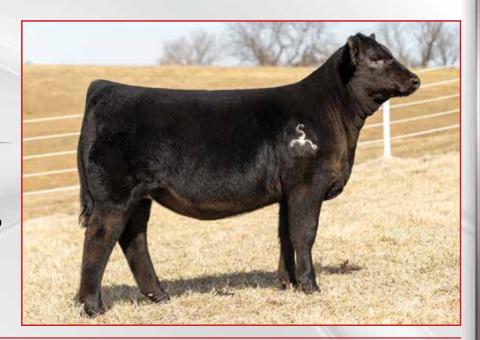

#### **SC Black Window K107**

Donation Lot 3/4 Simmental Open Heifer HPF Quantum Leap Z952 x HILB/SHER G749E Buyer: Shoal Creek, Excelsior Springs, MO

\$5,000