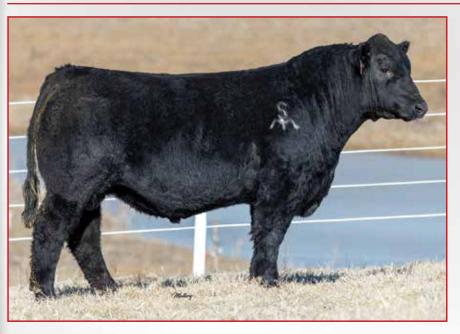

#### **Ruby NFF Up The Ante 9171G**

PB Simmental Bull Ruby's Currency 7134E x Ruby NFF Rhythm 2124Z Buyer: Austin Hall, Norborne, MO

\$8,900