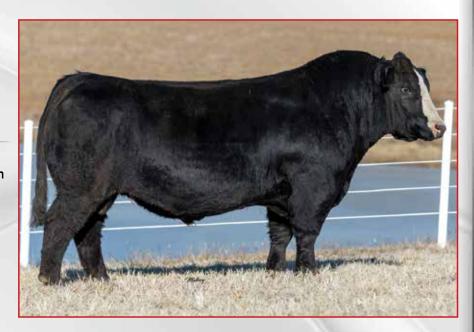

#### SC Up The Ante J19

½Simmental Bull
Ruby NFF Up The Ante 9171G x
OBCC/SC Sandy M24E
Buyer: White Farms- Generation II,
Cherokee, OK

\$6,000