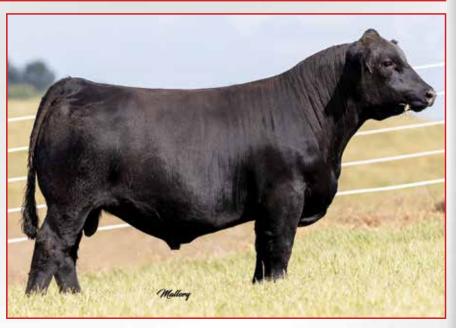

#### **Ruby NFF Up The Ante 9171G**

PB Simmental Bull Ruby's Currency 7134E x Ruby NFF Rhythm 2124Z Buyer: Austin Hall, Norborne, MO

\$8,900