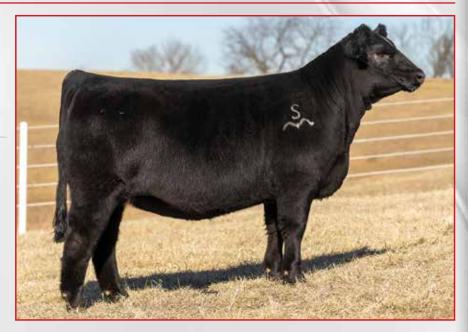

#### SC Scarlet K104

1/23/4 Simmental Open Heifer
HPF Quantum Leap Z952 x HILB/SHER
G749E

Buyer: SML Acres, Runnells, IA

\$5,250